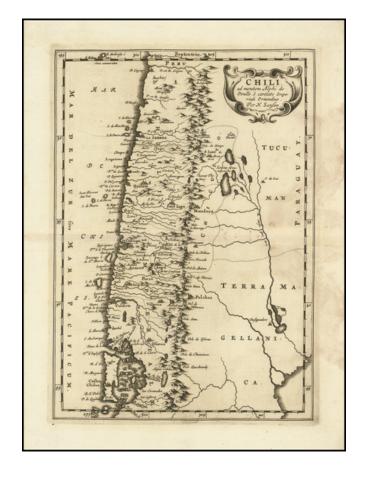

## Chili, ad mentem Alphi de Ovalle, e civitate Imperiali Oriundus. Per N. Sanson

**Stock#:** 97911 **Map Maker:** Sanson

**Date:** 1679

Place: Nuremberg Color: Uncolored

**Condition:** VG

**Size:** 7.5 x 10.5 inches

## **Description:**

Terrific regional map of Chile, from a rare edition of Sanson's Atlas of America.

This example is from Johann Zurner's *Die Gantz Erd-Kugel*, published in Frankfurt in 1679. The Zurner edition is the only edition to include the title in Spanish.