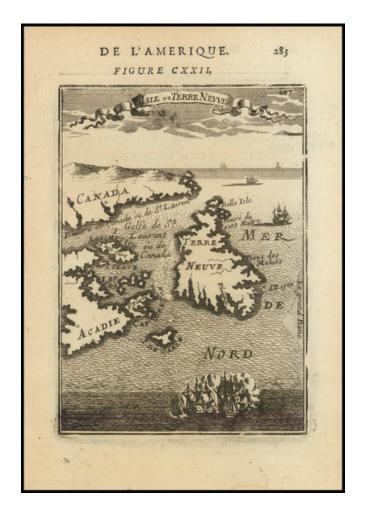

## Isle de Terre Neuve

Stock#: 96891 Map Maker: Mallet

Date: 1684
Place: Frankfurt
Color: Uncolored

**Condition:** VG+

**Size:**  $4.5 \times 6$  inches

**Price:** \$ 195.00

## **Description:**

Striking map of Newfoundland, the Gulf of St. Lawerence and contiguous parts of Canada, with numerous sailing ships. Includes a number of islands and place names.

From the first French edition of Mallet's *Description De L'Univers*.