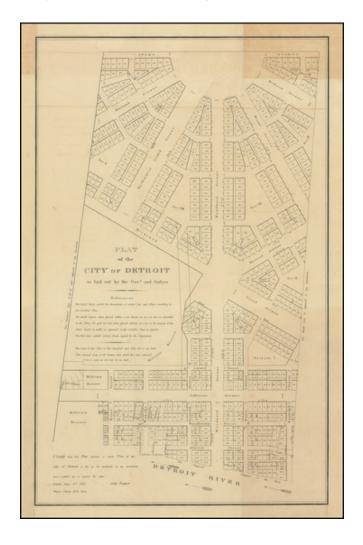

## Plat of the City of Detroit as laid out by the Govr. And Judges.

**Stock#:** 87486 **Map Maker:** Farmer

**Date:** 1831

Place: Washington Color: Uncolored

**Condition:** VG

**Size:** 11.5 x 18 inches

**Price:** \$ 475.00

## **Description:**

Rare early plan of Detroit from the first edition of the American State Papers.

A highly desirable early plan of Detroit.