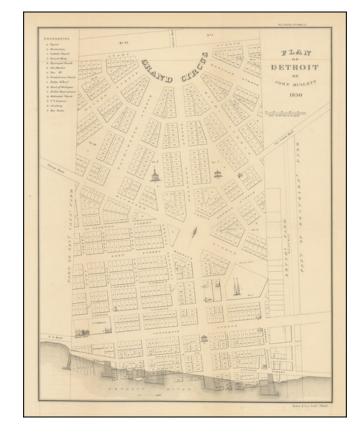

## Plan of Detroit by John Mullett. 1830

**Stock#:** 79931

Map Maker: Mullett / Bowen & Co.

**Date:** 1860

Place: Washington Color: Uncolored

**Condition:** VG

**Size:** 18 x 14 inches

**Price:** \$ 495.00

## **Description:**

An elaborately detailed plan of the City of Detroit circa 1830.

The plan includes a key and various illustrations of government and community buildings and institutions.

This is an 1860 republication of the Mullett plan of Detroit, one of the earliest obtainable plans of Detroit.