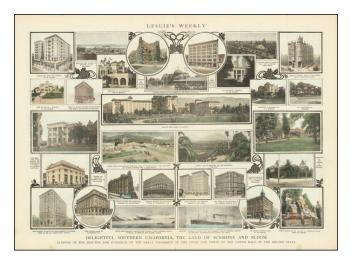

## **Description**:

Nice example of this centerfold spread from the December 29, 1904 edition of Leslie's Weekly.

The sheet includes numerous images of Los Angeles, Pasadena, a birdseye view of San Diego, Alfred Dolgeville's shoe manufacturing facility in Dolgeville, a view of Redlands, the National Bank at Bakersfield, and several ship views.

On the verso there are a number of additional photos and an article and image of "The World's Largest and Finest Office Building," the Pacific Electric Building in Los Angeles.