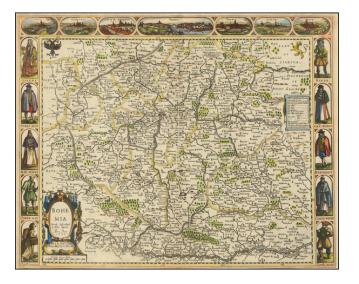

## Barry Lawrence Ruderman Antique Maps Inc.

7407 La Jolla Boulevard La Jolla, CA 92037

www.raremaps.com

(858) 551-8500 blr@raremaps.com

Bohemia Newly Described . . . Anno Dom: 1626

| Stock#:<br>Map Maker: | 71754<br>Speed |
|-----------------------|----------------|
| Date:                 | 1626           |
| Place:                | London         |
| Color:                | Hand Colored   |
| <b>Condition:</b>     | VG             |
| Size:                 | 20 x 15 inches |
| Price:                | \$ 1,200.00    |

## **Description:**

Decorative map of Bohemia, from the first state of Speed's Prospect of the World.

Includes decorative views of 7 cities across the top and costumed figures on either side of the map.