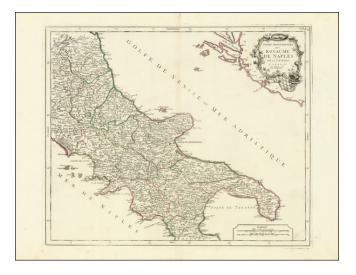

## [ Kingdom of Naples ] Partie Septentrionale du Royaume De Naples. Par Le St. Robert. À Venise par P. Santini 1779.

- Stock#:102023Map Maker:Santini / Remondini
- Date:1729Place:VeniceColor:Outline ColorCondition:VGSize:25.9 x 18.5 inches

## **Description:**

Attractive 18th-century map of Southern Italy, focused on the northern part of the Kingdom of Naples.

The map was published in Venice by Giovanni Antonio Remondini after having been first published by Paolo Santini in 1779.