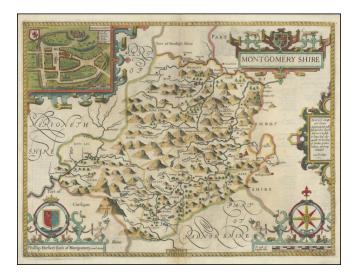

## Barry Lawrence Ruderman Antique Maps Inc.

7407 La Jolla Boulevard La Jolla, CA 92037

www.raremaps.com

(858) 551-8500 blr@raremaps.com

**Montgomery Shire** 

| Stock#:           | 100519         |
|-------------------|----------------|
| Map Maker:        | Speed          |
| Date:             | 1610 (1623)    |
| Place:            | London         |
| Color:            | Hand Colored   |
| <b>Condition:</b> | VG+            |
| Size:             | 20 x 15 inches |
| Price:            | \$ 495.00      |

## **Description:**

A nicely hand-colored example of Speed's map of the County of Montgomery, including coats of arms and detailed town plans of Bangor and Montgomery.

Speed's *Theatre of the Empire of Great Britain*... was first published in 1612, employing maps which Speed began publishing individually as early as 1596. It is without doubt the most famous of all English County Atlases, appearing in various editions for over 100 years.