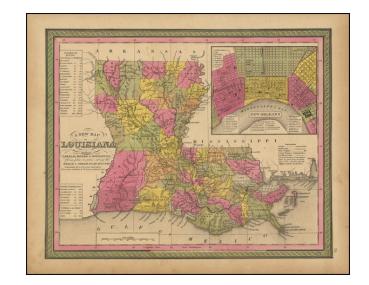

## A New Map Of Louisiana with its Canals, Roads, Distances from Place to Place, along the Stage & Steam Boat Routes . . . 1847

**Stock#:** 100334 **Map Maker:** Mitchell

**Date:** 1847

Place: Philadelphia Color: Hand Colored

## **Description:**

Detailed and interesting map of Louisiana, hand colored by parish, and showing towns, rivers, bays, lakes, railroads, swamps, etc.

Includes a Table of Steam Boat routes and distances. Large inset map of New Orleans, colored by wards. An early map of Louisiana from one of America's most important and prolific map publishers.