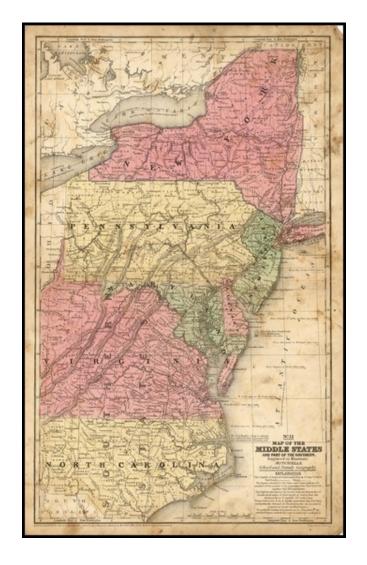

## Map of the Middle States and Part of the Southern

**Stock#:** m0734 **Map Maker:** Mitchell

**Date:** 1839

Place: Philadelphia Colored Hand Colored

**Condition:** VG

**Size:** 17.5 x 10.5 inches

**Price:** SOLD

## **Description:**

Interesting map of most of the Eastern Seaboard, from New York to North Carolina. Engraved for Mitchell's School and Family Geography. Shows towns, counties, roads, railroads, mountains, rivers, islands, bays, etc. A bit soiled, but a nice example.