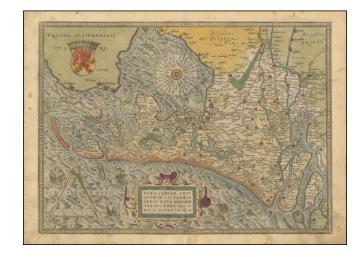

## Hollandiae Antiquorum Catthorum Sedis Nova Descriptio . . .

**Stock#:** 99866 **Map Maker:** Ortelius

Date: 1572
Place: Antwerp
Color: Hand Colored

**Condition:** VG

**Size:** 19 x 14 inches

**Price:** \$ 975.00

## **Description:**

Nice old color example of Ortelius' map of Holland, drawn from Jacob van Deventer's maps.

The map is oriented with east at the top of the map. Elaborately embellished with a compass rose, sailing ships, coat of arms, etc.