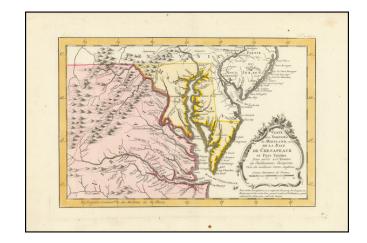

## Carte de la Virginie et du Maryland, ou de la Baie de Chesapeack...

Stock#: 99745 Map Maker: Bellin

**Date:** 1773 **Place:** Paris

**Color:** Hand Colored

**Condition:** VG+

**Size:** 11.5 x 7.5 inches

### Rare Late State -- Adding The Name Maryland in the Title

Detailed map of the Chesapeake, Virginia, Maryland, Delaware (immediately prior to the settlement between Penn and Lord Baltimore, with Delaware properly shown as part of Pennsylvania), and contiguous regions.

The map shows towns, roads, villages, churches, meeting houses, rivers, mountains, inlets, islands and a host of other details.

A nice map of the region, issued just prior to the start of the French & Indian War.