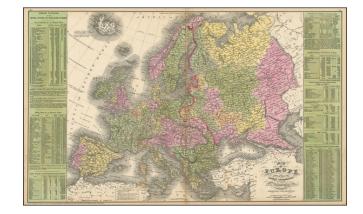

## Map of Europe Compiled From The Latest Authorities By J.H. Young...

**Stock#:** 99484

Map Maker: Cowperthwait, Desilver & Butler

**Date:** 1854

Place: Philadelphia Color: Hand Colored

**Condition:** VG+

## **Description:**

Attractive double page map of Europe, colored by countries.

Includes statistical tables for the principal countries, kingdoms, empires and states of Europe, the names, titles and other details regarding the European Princes, details on the various armies and navies, governments, religions, sizes, demographics and populations of the 100 largest cities (from London at 2.3 Million to Basle at 24,000).

One of the most interesting American published atlas maps of Europe of the period.