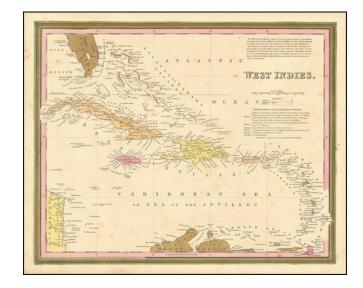

## **West Indies**

**Stock#:** 99480 **Map Maker:** Tanner

**Date:** 1834

Place: Philadlephia Color: Hand Colored

**Condition:** VG+

**Size:** 14.5 x 12 inches

**Price:** \$ 145.00

## **Description:**

Detailed and attactive map of the southern portion of Florida and the Caribbean from the first edition of Tanner's *Universal Atlas*.

The map shows the various European Powers possessions, including Spanish, British, French, Dutch, Danish and Swedish, along with substantial detail and other explanatory notes.