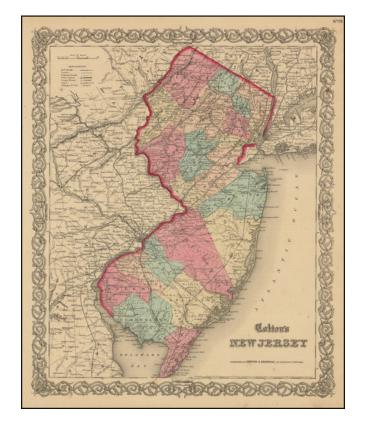

## Colton's New Jersey

**Stock#:** 99477 **Map Maker:** Colton

Date: 1859Place: New YorkColor: ColorCondition: VG+

**Size:**  $13 \times 16$  inches

**Price:** \$ 195.00

## **Description:**

Attractive map of the state, hand colored by counties. Shows towns, rivers, railroads, train stations, islands, some townships, and other fine details. A wide margined example in vivid color.

This is the rare 1859 edition which bears Johnson & Browning's imprint, shortly before they created their own New Illustrated Family Atlas of the World. Classical Colton decorative border.