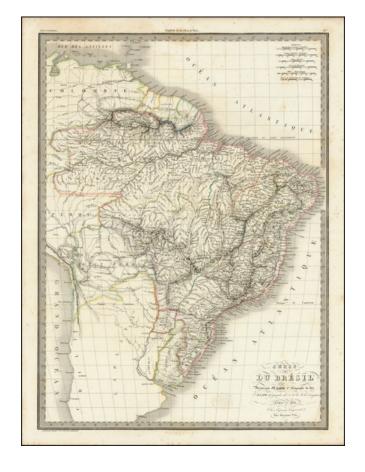

## Carte Du Bresil . . . 1829

Stock#: 99382 Map Maker: Lapie

**Date:** 1829 **Place:** Paris

**Color:** Outline Color

**Condition:** VG

**Size:** 15.5 x 21.5 inches

**Price:** \$ 125.00

## **Description:**

Striking map of Brazil, Bolivia, Upper Peru, Paraguay and Uruguay, at the close of the colonial period.

Shows towns, roads, rivers, lakes, mountains, islands, bays, points, etc. Fascinating hachuring style to represent the various mountains and river valleys. Terrific detail in the interior.