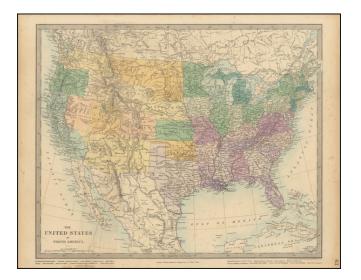

#### **Description:**

Interesting double page map of the United States, featuring 2 virtually unique territorial configurations.

The configuration s of Idaho Territory and Dakota Territory are seemingly unique. First created on March 4, 1863, following the discovery of gold in the region, Idaho Territory existed briefly in a large rectangular formation between Dakota Territory and Washington and Oregon until the creation of Montana Territory on May 26, 1864. However, on this map, Dakota Territory is shown extending to Washington Territory, placing it entirely above and to the east of Idaho Territory. This is the only example of the map we have seen with this configuration.

Other unusual configurations include Arizona Territory shown below New Mexico, a compromise that was considered before and during the Civil War, and the unusual southern configuration of Nevada Territory, which shows most of the Upper Owen River Valley in Nevada and places the southern tip of Nevada In New Mexico Territory, including the future location of Las Vegas, which is not shown.

The final unusual anomaly is the Utah-Nevada Border. In the following year, the border would be pushed further east, to reduce the size of Utah Territory.