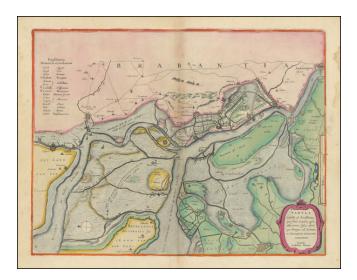

## Tabula Castelli ad Sandflitam, qua simul inundati agri, alluviones, folsae, alvei quae Bergas ad Zomam et Antverpi

 Stock#:
 99179

 Map Maker:
 Blaeu

Date:1634 circaPlace:AmsterdamColor:Hand ColoredCondition:VGSize:19.75 x 15.25 inches

## **Description:**

Full original color example of this detailed map of the lower Schelde River from the area south of Antwerp to Zeeland

Oriented with east at the top, the map follows the river from Antwerp to Bergen-Op-Zoom, exhibiting the westlands and polders to the west of the River in greater detail. Extends west as far as Hulst.