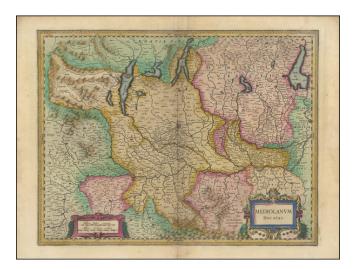

## Barry Lawrence Ruderman Antique Maps Inc.

7407 La Jolla Boulevard La Jolla, CA 92037 www.raremaps.com

(858) 551-8500 blr@raremaps.com

(Duchy of Milan) Mediolanum Ducatus

| Stock#:           | 99116          |
|-------------------|----------------|
| Map Maker:        | Blaeu          |
| Date:             | 1640 circa     |
| Place:            | Amsterdam      |
| Color:            | Hand Colored   |
| <b>Condition:</b> | VG+            |
| Size:             | 19 x 15 inches |
| Price:            | \$ 575.00      |

## **Description:**

A beautifully hand-colored example of Joan Blaeu's decorative map of the Duchy of Milan, in northern Italy.

Blaeu's artistry is evident in the map's decorative aspects, particularly the ornate cartouches that enhance its aesthetic appeal. These features, along with the map's fine topographical details, provide a rich visual context to the region. The inclusion of notable lakes such as Lago di Orta, Lago Maggiore, Lago Lugano, Lago di Como, Lago de Iseo, and Lago di Garda, highlights the natural beauty and strategic importance of these water bodies in the Milanese landscape.