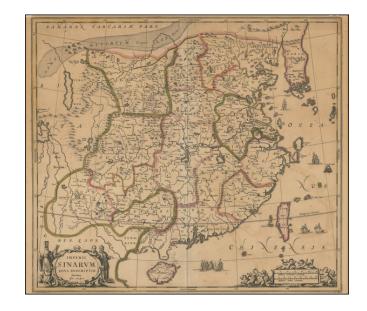

## **Description:**

Scarce map of China and Korea, issued in Jansson's Atlas Maior.

The map is hand colored by provinces. Excellent detail throughout the map, which includes the Islands of Formosa and Hainan.

The Great Wall of China is shown.