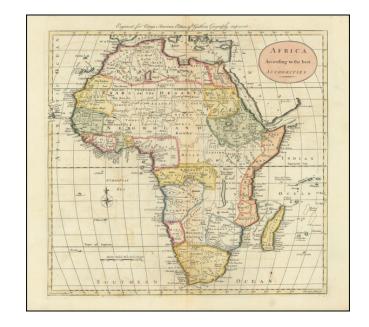

## Africa According to the best Authorities

**Stock#:** 99006 **Map Maker:** Carey

**Date:** 1795

Place: Philadelphia Colored Hand Colored

**Condition:** VG

**Size:** 14 x 13 inches

**Price:** \$ 175.00

## **Description:**

Detailed antique map of Africa, divided by kingdoms and colonies, many of which are fictional in nature.

Published by Mathew Carey in Philadelphia in 1795.

The map includes the "Engraved for Carey's American Edition of Guthries Geography improved." that denote the earlier editions.