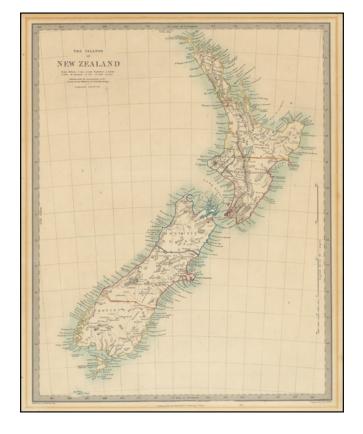

## The Islands of New Zealand

**Stock#:** 98976 **Map Maker:** Walker

Date: 1860 circaPlace: LondonColor: Condition: VG

**Size:** 12.5 x 15.5 inches

**Price:** \$ 245.00

## **Description:**

Nice example of the SDUK map of the islands of New Zealand.

Shows towns, mountains, rivers, lakes, and details concerning the uninhabited regions. The Society for the Diffusion of Useful Knowledge was active from the 1830s through the 1860s and published some of the best regional maps of the era.