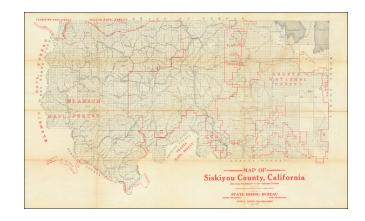

## [ Shasta & Klamath National Forests ] Map of Siskiyou County, California Showing Boundaries of the National Forests

**Stock#:** 98816

Map Maker: California State Mining Bureau

**Date:** 1909

Place: San Francisco
Color: Outline Color

## **Description:**

Detailed map of Siskiyou County, published by the State Mining Bureau.

The map presents and exceptional overview of Shasta National Forest and Klamath National Forest, with focus on the watershed and the very few roads in the region.

The map also shows a number of small towns, saw mills and other evidence of human activity. Many of the towns shown no longer exist.