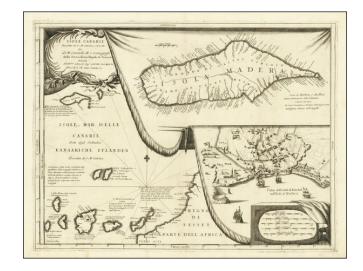

## [ Canary Islands and Madeira Islands ] Isola di Canarie. . [with] Isola Madeira

Stock#: 98646 Map Maker: Coronelli

Date: 1690 circaPlace: VeniceColor: Uncolored

**Condition:** VG

**Size:** 24 x 18 inches

## **Description:**

Decorative and highly detailed map the Canary and Madeira Islands, published by Coronelli, from Coronelli's rare *Atlante Veneto*, one of the most decorative and ornate of all 17th Century Atlases.

The map includes a large inset of the port of Funchal and wo decorative cartouches.

Coronelli was possibly the best Italian mapmaker of his time. He made globes, including one 5 metres in diameter for Louis XIV. The map exhibits the fine engraving style of this coveted Venetian Atlas.