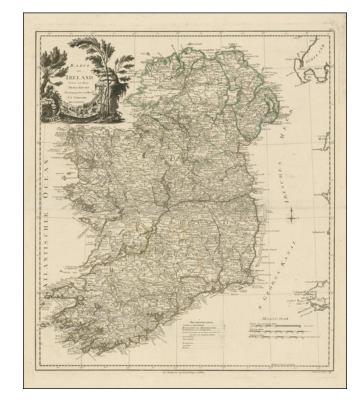

## **Description:**

Fine large format map of Ireland, based upon the maps of Thomas Kitchin and John Rocque, published by Schraembl in Vienna in 1787.

A striking map, showing towns, roads, rivers, lakes, mountains, islands and a host of other details.

The size of towns and types or roads are noted with different symbols, including two different types of post roads.

Includes a large decorative title cartouche.