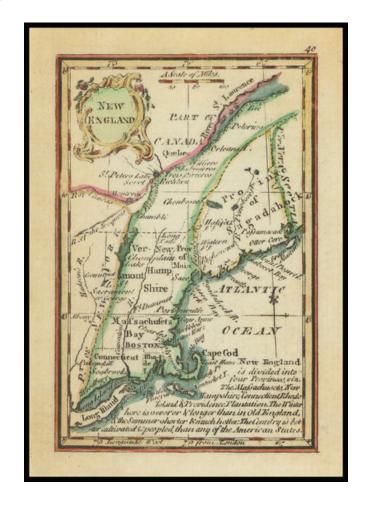

## **New England**

**Stock#:** 98227 **Map Maker:** Gibson

Date: 1792 Place: London

**Color:** Hand Colored

**Condition:** VG+

**Size:** 2.5 x 3.75 inches

**Price:** \$ 345.00

### **Description:**

Rare miniature map New England, from the rare second edition of Gibson's Atlas Minimus.

The map extends from the St. Lawrence and Province of Sagadahock to Long Isand and the Hudson River, centered on the Province of Main. Nice detail in Massachusetts Bay Colony and New Hampshire. Annotation describes the conditions of the region. Connecticut and Rhode Island are also noted.

#### **States**

This earlier edition can be distinguished from the second edition by the lack of a reference to Vermont.