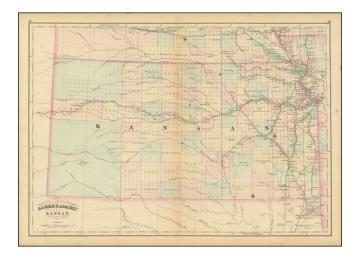

## **Description:**

Gorgeous large format railroad map of Kansas, hand colored by counties.

Shows railroads, towns, rivers, lakes, mountains, township surveys, forts, Indian Reservations, etc.

Large unexplored region in the West.

Asher & Adams' Atlas was conceived as a Railroad Atlas, but is probably known most notably for its relatively unique style and excellent large format treatment of the states west of the Mississippi.