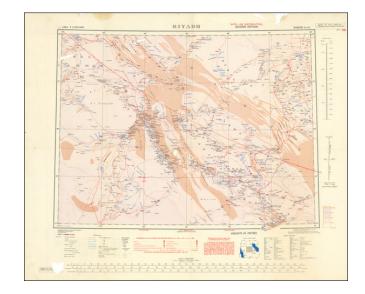

## **Description:**

Rare 1946 edition of the Geographical Section, General Staff map of the region around Riyadh, Saudi Arabia, at that time a small crossroad oasis town.

This edition includes air information overprinting.