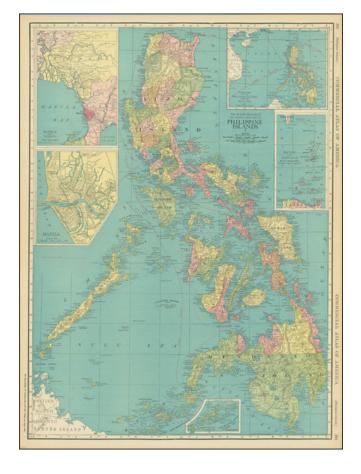

## **Description:**

Gorgeous large plan of the Philippines, published during World War I.

Includes an inset with a large town plan of Manila, a map of Manila and Vicinity, an inset of Batan and Babuyan Islands, a regional map of the Philippines and an inset of the Sulu Archipelago.

One of the best large format maps of the region from a Commercial Atlas during this period.