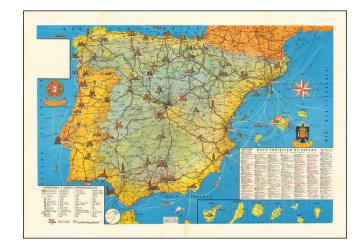

## **Description:**

Decorative tourist map of Spain, published in Valencia.

The map includes an unusual use of color. Major cities marked by iconic illustrations, with landmarks or cultural symbols associated with each location. The map includes a network of roads and routes, suggesting its use for navigation by travelers.

Portugal is depicte, with a national emblem in the top corner, while Spain occupies the larger portion of the map.

The table titled "Itinerarios de Gran Turismo" shows at suggested tourist routes or important travel itineraries.