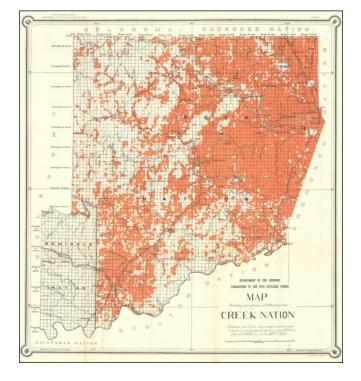

## Map Showing progress of Allotment in the Creek Nation . . .

**Stock#:** 97537

Map Maker: United States GPO

**Date:** 1901

**Place:** Washington

**Color:** Color **Condition:** VG+

**Size:** 27 x 29.5 inches

## **Description:**

Nice example of C.H. Dana's map of the Creek Nation, showing the lands alotted between April 1, 1899 and June 30, 1901.

Prepared to accompany the Department of the Interior's report on the Commission To The Five Civilized Tribes.