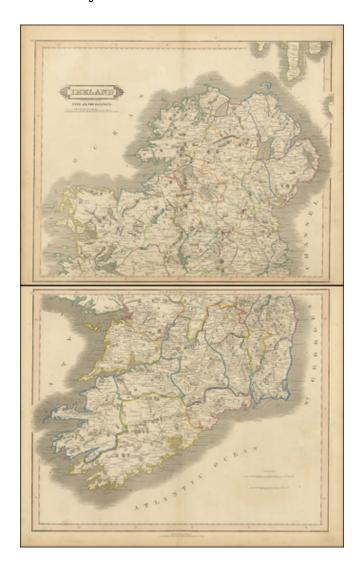

## **Ireland With All The Railways**

**Stock#:** 96409 **Map Maker:** Lizars

Date: 1838Place: EdinburghColor: Hand Colored

**Condition:** VG

**Size:** 20.5 x 16.5 inches (each sheet)

**Price:** \$ 295.00

#### **Description:**

Striking and highly detailed map of Ireland in two sheets, emphasizing the Railroads newly constructed, under construction and planned.

The map is colored by counties.

Shows towns, rivers, lakes, mountains, roads, islands, harbors, etc. A scarce large format English map.