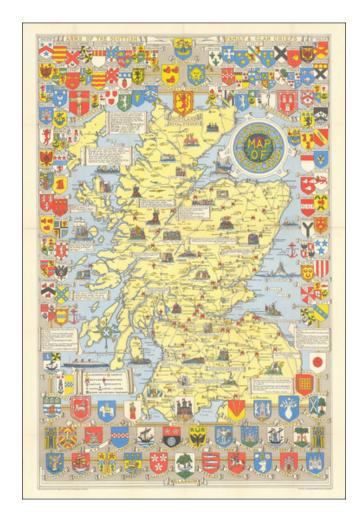

## **Description:**

Attractive vintage pictorial map of Scotland surrounded by the arms of the Scottish family and clan chiefs, first published circa 1959

The map depicts the cathedrals, abbeys, battles, massacres, castles, resorts, towns, ports, roads, and scenic and historic features of historical Scotland.

Considerable decorative appeal. One of the nicest mid-century pictorial maps of Scotland.