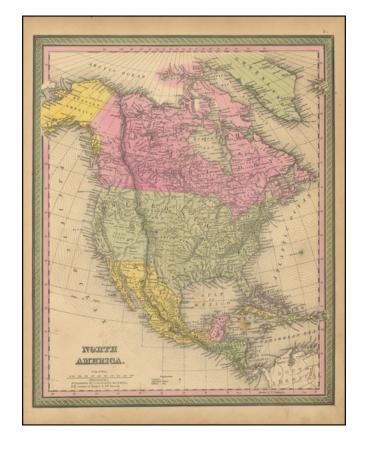

## North America . . .

Stock#: 95865 Map Maker: Mitchell

**Date:** 1849

Place: Philadelphia Color: Hand Colored

**Condition:** VG+

**Size:** 12.5 x 15.5 inches

**Price:** \$ 245.00

## **Description:**

Original-hand color example of S.A. Mitchell's map of North America, from an 1849 edition Mitchell's *New Universal Atlas*.

The map has been updated from previous editions to reflect the Treaty of Guadalupe Hidalgo but comes before the 1850 transition of publication to Thomas, Cowerpthwait & Co.