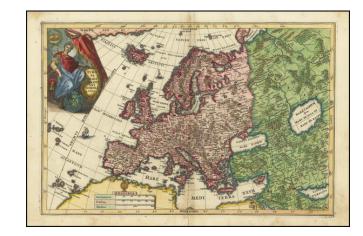

## Europae Orbis Christiani Domina 1699

**Stock#:** 95668 **Map Maker:** Scherer

Date: 1700 Place: Munich

**Color:** Hand Colored

**Condition:** VG

**Size:**  $13.5 \times 9$  inches

**Price:** \$ 375.00

## **Description:**

Decorative map Europe, Iceland and part of Greenland, with sea monsters and land creatures in the sea and on land.

Large decorative cartouche and characters.

Scherer's *Atlas Novus* was a 7 volume compendium which demonstrated his unique style and devout Jesuit religious values. The atlas was engraved by a young Johann Baptiste Homann and others, demonstrating a unique quality which makes this the first "thematic atlas".