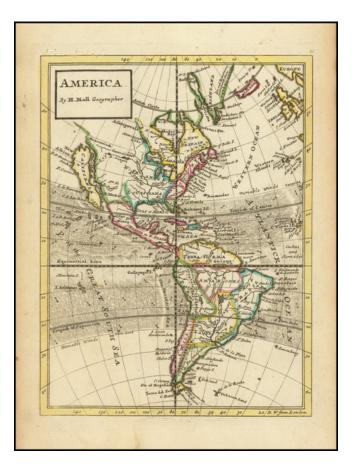

## America. By H. Moll. Geographer (California shown as an Island)

| Stock#:<br>Map Maker: | 94597<br>Moll |
|-----------------------|---------------|
| Date:                 | 1732          |
| Place:                | London        |
| Color:                | Hand Colored  |
| <b>Condition:</b>     | VG            |
| Size:                 | 8 x 11 inches |
| Price:                | SOLD          |

## **Description:**

Nicely engraved map of America, showing California as an Island, from Moll's Atlas Minor.

The map includes the directions of the Trade Winds, an unusual feature for the period.