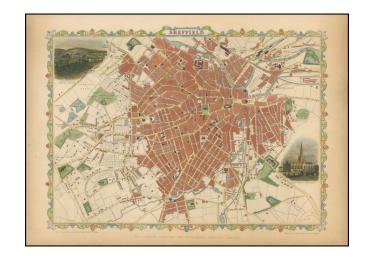

### **Description:**

*Sheffield*, created by John Tallis and published in London in 1851, presents a visually striking and detailed town plan of Sheffield, England. This fully hand-colored example showcases the roads, buildings, railway stations, and other significant features of the city.

One notable aspect of Tallis's maps is their decorative nature, and this depiction of Sheffield is no exception. Tallis, renowned as one of the last great decorative map makers, imbues his works with exquisite vignettes of indigenous scenes and people, adding artistic flair to the cartographic representation. These vignettes contribute to the map's aesthetic appeal and provide a glimpse into the local culture and environment.

In addition to the town plan itself, the map includes landscape insets depicting Sheffield from the southeast and the Parish Church of Sheffield. These insets offer additional perspectives and details of prominent landmarks within the city.

It is worth noting that Tallis's town plans, such as this one of Sheffield, were less commonly found in his works compared to his regional maps. As a result, these town plans are considered more difficult to obtain, adding to their desirability among collectors and enthusiasts.