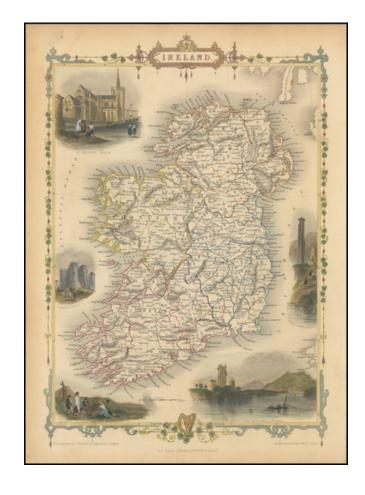

## **Description:**

Stunning full color example of this marvelous map. Includes decorative vignettes of St. Patricks in Dublin, Limerick Castle, The Holy Well, Ross Castle on Lake Killarney and the Round Tower at Wicklow.

Engraved for *R. Montgomery Martin's Illustrated Atlas*. Tallis was one of the last great decorative map makers. His maps are prized for the wonderful vignettes of indigenous scenes, people, etc.