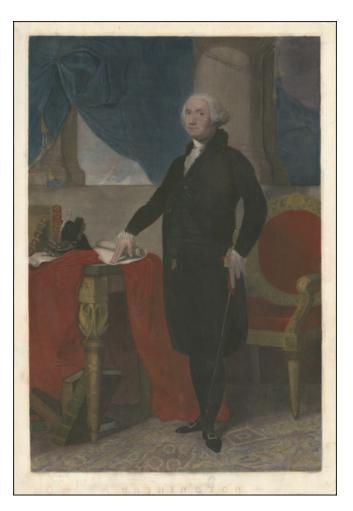

## Washington [ Go. Washington From The Original Picture in the State House at Hartford Connecticut

| Stock#:    | 94200  |
|------------|--------|
| Map Maker: | Halpin |

| Date:             | 1843              |
|-------------------|-------------------|
| Place:            | New York          |
| Color:            | Hand Colored      |
| <b>Condition:</b> | Good              |
| Size:             | 16.25 x 24 inches |
|                   |                   |

### **Description:**

Rare separately published portrait of George Washington, "Presented to the Subscribers of the Anglo American" in 1843.

Full length portrait of George Washington is based upon a painting at the State House in Hartford, Connecticut. The view was published by E.L. Garvin & Co. 6 Ann Street, New York, and printed by Burton, based upon a painting by Gilbert Stuart.

### Washington [ Go. Washington From The Original Picture in the State House at Hartford Connecticut

Last lines of text and facsimile signature trimmed at bottom.