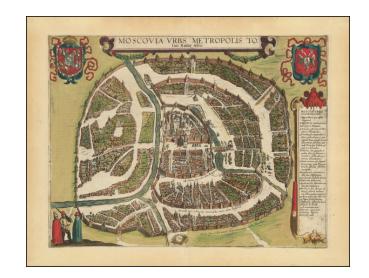

#### **Description:**

Moscovia Urbs Metropolis Totius Russia Albae is a finely detailed plan of Moscow, created by the renowned mapmakers Georg Braun & Frans Hogenberg in 1617. This plan stands out due to its rarity; as part of the sixth volume of Braun & Hogenberg's *Civitatus Orbis Theatrum*, it is far less common than their initial plan of Moscow, published in 1575.

The origins of the map trace back to a Russian survey reportedly ordered by Boris Fyodorovich Godunov, Czar of Muscovy from 1598 onwards. While the original Russian plan has not survived, it is believed that Braun & Hogenberg based their work on a copy made for King Sigismund III of Poland in 1610.

The map displays the historic core of Moscow, encircling the Kremlin and the fortified Kitai Gorod. It provides a high bird's-eye view from the east, with the Moskva River meandering through the city. The plan provides a detailed view of the then-capital, including notable landmarks such as the Red Square and St Basil's Cathedral. The map further features two large market-hall complexes and provides a clear representation of the key buildings within the Kremlin walls, such as the Uspenski Cathedral and the Cathedral of the Archangel Michael.

This 1617 map serves as an important historical artifact, offering a valuable perspective of the spatial organization and architectural fabric of early 17th-century Moscow. It underscores the city's status as a vibrant metropolis and the heart of Russia's religious, secular, and royal life until the capital was moved to St. Petersburg in 1713.