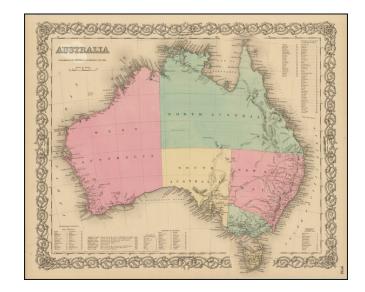

## Australia

**Stock#:** 93848 **Map Maker:** Colton

Date: 1855
Place: New York
Color: Hand Colored

**Condition:** VG

**Size:** 16 x 13 inches

**Price:** \$ 145.00

## **Description:**

Highly detailed map of Australia, colored by provinces. Includes a key showing the various counties in each of the provinces.

Shows towns, rivers, lakes, mountains, islands, etc. The interior is still highly primitive and unknown. Decorative border. A terrific regional map, from JH Colton, one of the most prolific American mapmakers of the mid-19th Century.