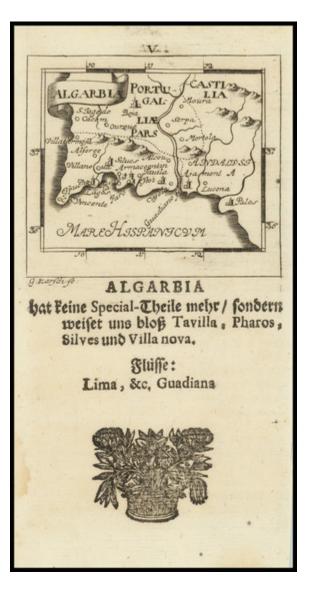

## **Description:**

Scarce map of the Algarve region of Portugal, published by Johann Ulrich Muller in Frankfurt in 1692.

The map is a fascinating miniature representation of one of the most beautiful and historically significant regions of Portugal.

The map depicts the many hills, valleys, and rivers of the region, as well as numerous towns.