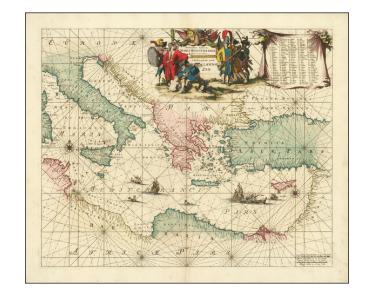

## Orientalior districtis Maris Mediterranei

**Stock#:** 92720 **Map Maker:** Ottens

**Date:** 1745

Place: Amsterdam
Color: Hand Colored

**Condition:** VG+

**Size:** 22.5 x 18.5 inches

**Price:** \$ 2,200.00

## **Description:**

Fine dark impression of this remarkable sea chart of the Mediterranean, from Sardinia and Corsica to Syria and the Holy Land, centered on Greece.

The chart shows excellent detail, including a large representation of Cyrus.

Embellished with a fine large allegorical cartouche, 2 compass roses, sea monsters, sailing ships, etc. and host of other fine embellishments.