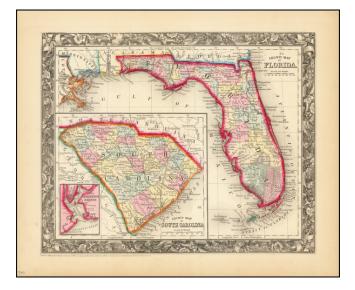

## County Map of Florida [with Maps of North & South Carolina and inset of Charleston]

| Stock#:    | 92536       |
|------------|-------------|
| Map Maker: | Mitchell Jr |

Date:1860Place:PhiladelphiaColor:Hand ColoredCondition:VG+Size:13 x 10.5 inches

## **Description:**

First edition of SA Mitchell Jr.'s Map of map of Florida

The map is hand colored by counties, and includes large inset map of South Carolina and second inset of Charleston Harbor. Shows towns, rivers, railroads, lakes, keys, forts, swamps, etc.

The county configurations are still incomplete. An excellent Civil War Vintage map.

SA Mitchell Jr. acquired his father's former business from DeSilver in 1860 and relaunched a very successful atlas publishing business which survived another 20+ years, before licensing and selling off much of his inventory and rights.