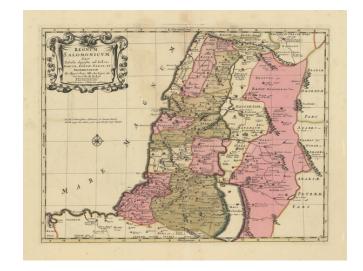

#### The Kingdom of Solomon

Scarce map of the Holy Land, illustrating the biblical kingdom of King Solomon as described in the Books of Judges, Kings, Chronicles, and Prophets in the Old Testament.

The map is divided into twelve regions or "eparchies," reflecting the twelve tribes of Israel, and depicts the extent of King Solomon's kingdom during his reign.

The biblical accounts of King Solomon's reign are found in the First Book of Kings and the Second Book of Chronicles in the Old Testament. According to these texts, King Solomon ruled over Israel for 40 years and was known for his wealth, wisdom, and building projects, including the construction of the First Temple in Jerusalem. During his reign, the kingdom of Israel reached its greatest territorial extent, extending from the Euphrates River in the north to the Red Sea in the south.

The "Regnum Salomonicum" map provides a visual representation of the biblical accounts of King Solomon's kingdom, offering a glimpse into the geographical and political landscape of ancient Israel. The map highlights the key cities and regions within the kingdom, including Jerusalem, the capital, and the cities of Tyre, Sidon, and Gezer. The twelve eparchies are depicted in different colors, allowing the viewer to easily distinguish between the territories of the twelve tribes of Israel.