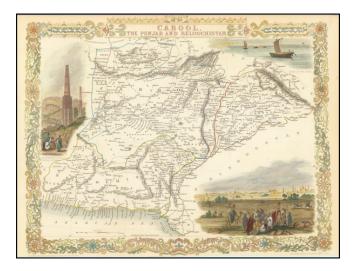

## Barry Lawrence Ruderman Antique Maps Inc.

7407 La Jolla Boulevard La Jolla, CA 92037 www.raremaps.com

(858) 551-8500 blr@raremaps.com

Cabool, The Punjab and Beloochistan

| Stock#:<br>Map Maker: | 91904<br>Tallis  |
|-----------------------|------------------|
| Date:                 | 1851             |
| Place:                | London           |
| Color:                | Hand Colored     |
| <b>Condition:</b>     | VG+              |
| Size:                 | 13 x 10.5 inches |
| Price:                | \$ 245.00        |

## **Description:**

Nice example of this decorative regional map, covering Afghanistan and part of Pakistan.

Decorative Vignettes of Boats on the Indus, Lahore and Sulton Mahmoud's Minars and Fortress, Ghuznee. Engraved for *R. Montgomery Martin's Illustrated Atlas*. Tallis was one of the last great decorative map makers. His maps are prized for the wonderful vignettes of indigenous scenes, people, etc.