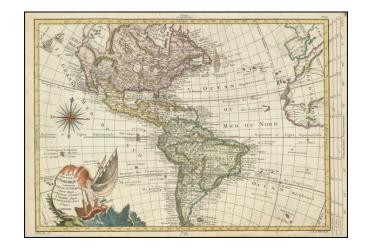

## Carte Nouvelle d'Amerique : pour les premières ètudes . . . 1766

**Stock#:** 91247 **Map Maker:** De Pretot

**Date:** 1766 **Place:** Paris

Color: Hand Colored

**Condition:** VG+

**Size:** 15.5 x 10.5 inches

## **Description:**

Second (?) state of this scarce map of America, published in Paris.

Includes a massive Bay of the West, curious depiction of Florida and an unusual wide projection of North America.

California is still based upon de L'Isle's maps. Includes an elaborate compass rose.

This would appear to be the second state of the map, lacking the 1766 date.