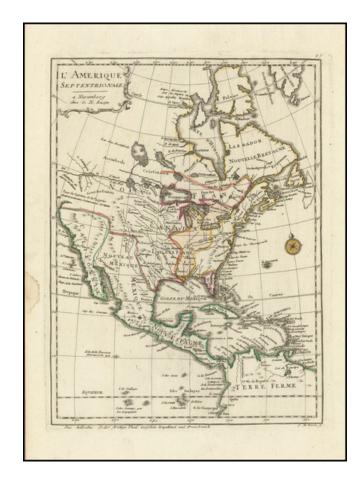

### River of the West

Scarce map of North America, published by Raspe in Nuremberg.

The map provides a robust depiction of the River of the West (Lahontan's River), showing a river flowing from Lake Superior to toward the Pacific, via the Lake of the Woods.

The Great Lakes are misconfigured. Nice treatment on the interior of North America, with many Indian place names.