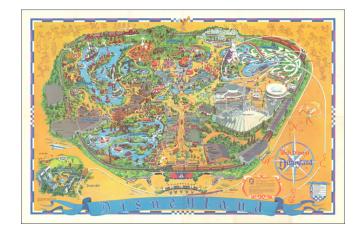

## **Description:**

Early pictorial map of the Disneyland theme park, from 1968.

The map includes the recently completed Adventures Thru Inner Space attraction. The House of the Future is no longer shown.

This is the initial or A version of the map, which features text in some areas that were later removed for the B version's printing.