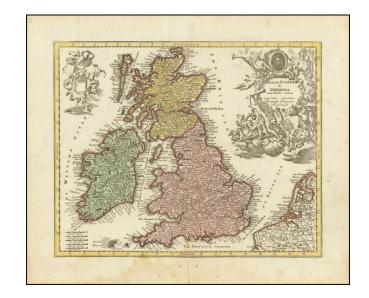

## Angliae Scotiae et Hibernia cum Insulis vicinis accurante curatius . . .

**Stock#:** 90283 **Map Maker:** Weigel

**Date:** 1718

Place: Nuremberg Color: Uncolored

**Condition:** VG

**Size:** 13.5 x 11 inches

## **Description:**

Decorative map of the British Isles, published in Nuremberg.

The map includes two elaborate cartouches, including portraits, coats of arms and other elaborate allegorical details.